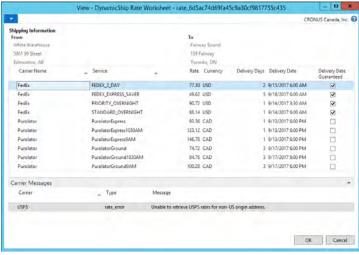

### Shipping does not get any easier

Lower shipping costs

Real-time rates ensure proper carrier service selection and accurate customer billing. Dynamic Ship offers integration with all major domestic and international carriers including UPS, DHL, FedEx, USPS, Canada Post, Purolator and over 100 more!

Automatically obtain specific shipping rate options based on the size and weight of your shipment.

Shipping labels are dynamically generated so all you need to do is print them.