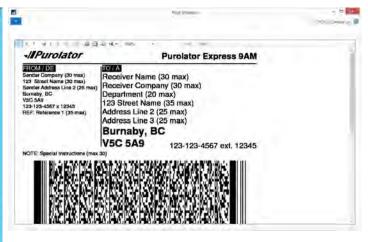

Automatically obtain specific shipping rate options based on the size and weight of your shipment.

Shipping labels are dynamically generated so all you need to do is print them.