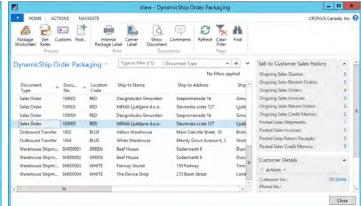

## **Integrated Shipping**

Dynamic Ship enables you to easily package shipments and track the number of pieces and specific items.

Dynamic Ship supports shipping from Sales Orders, Transfer Orders, and Warehouse Shipments.

Package management

Insight Works Shipping Module enables any business with shipping needs to fully manage tasks within NAV such as automatically creating packing lists by package and order, label printing for packages and other tasks.