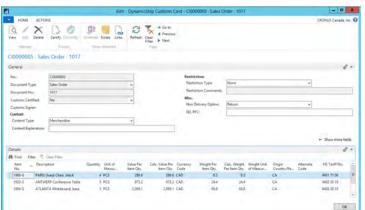

Capture package level details

Capture serial numbers, lot numbers, and assembly component details at packing time and increase shipping accuracy by scanning items and comparing them to the sales order and picking document. Using USB scanners, NAVs easy-to-use interface scans barcodes to the pack and includes automatic edit functions.

Accountability

Place an accurate value on each package in a shipment, report what items are in each box, inform customers what is in each package, and where the package is throughout the entire process.