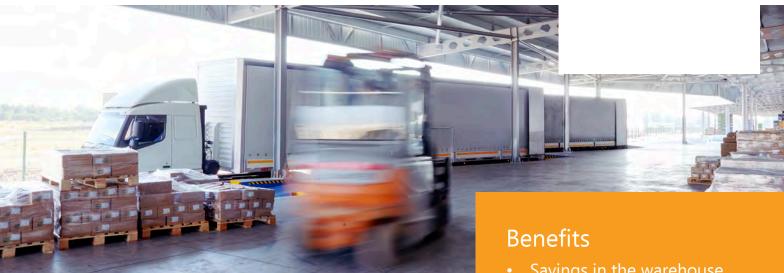

# **Integrated Shipping**

Streamline tedious and error-prone shipping tasks by seamlessly integrating Dynamic Ship into your Dynamics NAV ERP system.

Shop floor employees will reduce manual entry errors by scanning packages directly into Dynamics NAV. You will realize money and time savings by working directly with multiple carriers.

- Savings in the warehouse from streamlined processes that provide information in real-time
- Detailed package management
- Enhanced accuracy in shipping fees based on actual package dimensions
- Carrier integration with over 100 carriers including UPS and FedEx
- Fully integrated with Insight Works Warehouse Insight
- Functionality at a price point SMBs can afford
- Simple NAV interface with scanning support