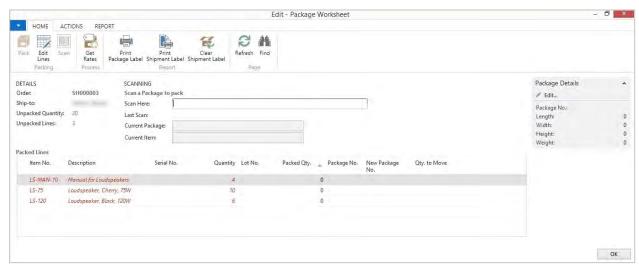

Package management

Insight Works Shipping Module enables any business with shipping needs to fully manage tasks within NAV such as automatically creating packing lists by package and order, label printing for packages and other tasks.

Capture package level details

Capture serial numbers, lot numbers, and assembly component details at packing time and increase shipping accuracy by scanning items and comparing them to the sales order and picking document. Using USB scanners, NAVs easy-to-use interface scans barcodes to the pack and includes automatic edit functions.

Accountability

Place an accurate value on each package in a shipment, report what items are in each box, inform customers what is in each package, and where the package is throughout the entire process.